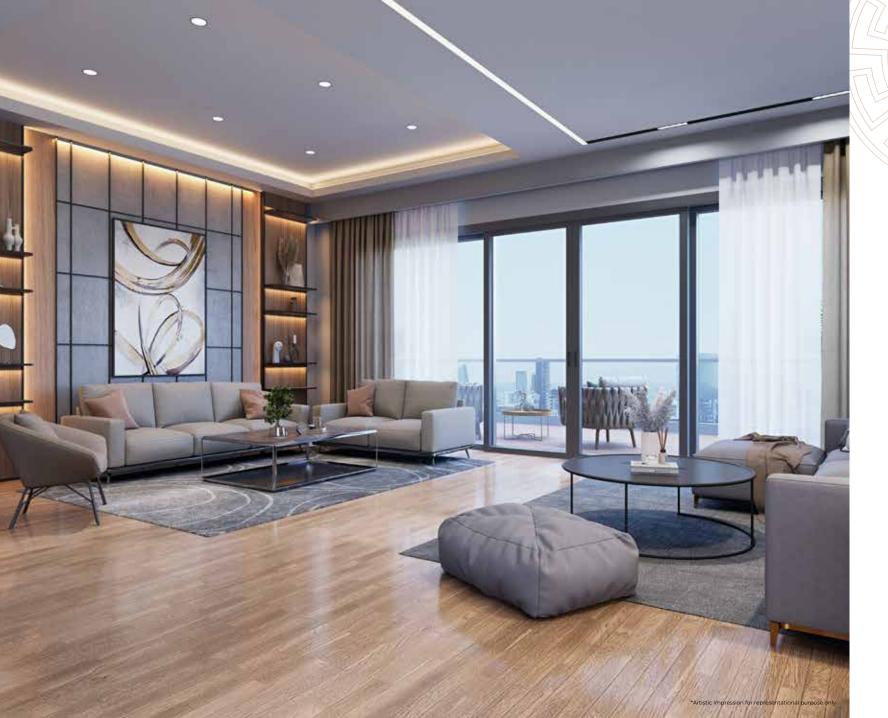

## DISCOVER THE PINNACLE OF LUXURY

- Italian Marble Flooring (Living/Dining),
   Fitted Modular Kitchen & Wardrobes,
   ACs In Bedrooms
- ~ 3.35 3.5 Mtr (11 11.5 Feet) High Ceilings For A Bunglow Experience