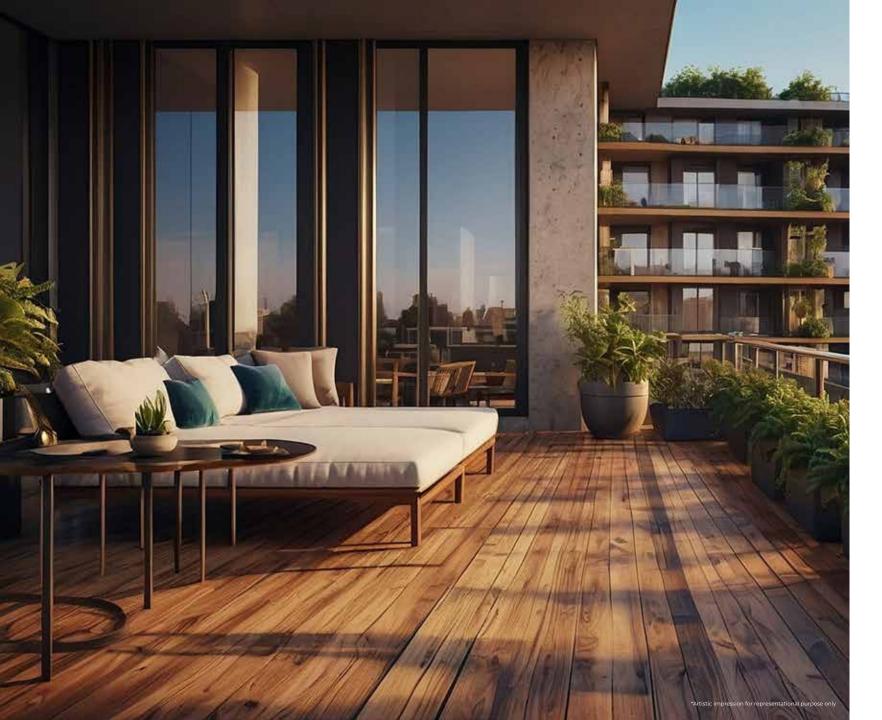

### YOUR GATEWAY TO ABUNDANT LIVING

- Massive ~2.5 3 Mtr (8 10 Feet)
   Deep Decks With Each Apartment
- Wrap Around Balconies With Stunning 360° Panoramic Views