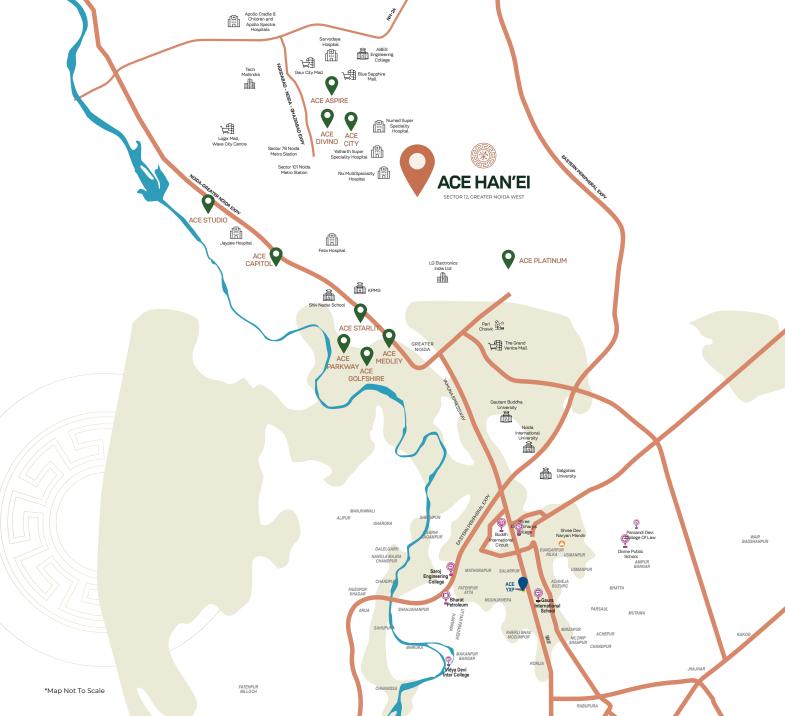

### A LIFE UNPARALLELED A NEIGHBOURHOOD UNRIVALLED

- Seamless Access From 130 Mtr Road
- 4 Side Corner Plot
- Excellent Connectivity From Noida City Centre
- Next To Upcoming Aqua Line Metro Station
- Proximity To An Upcoming Rapid Rail Corridor Station To Jewar International Airport