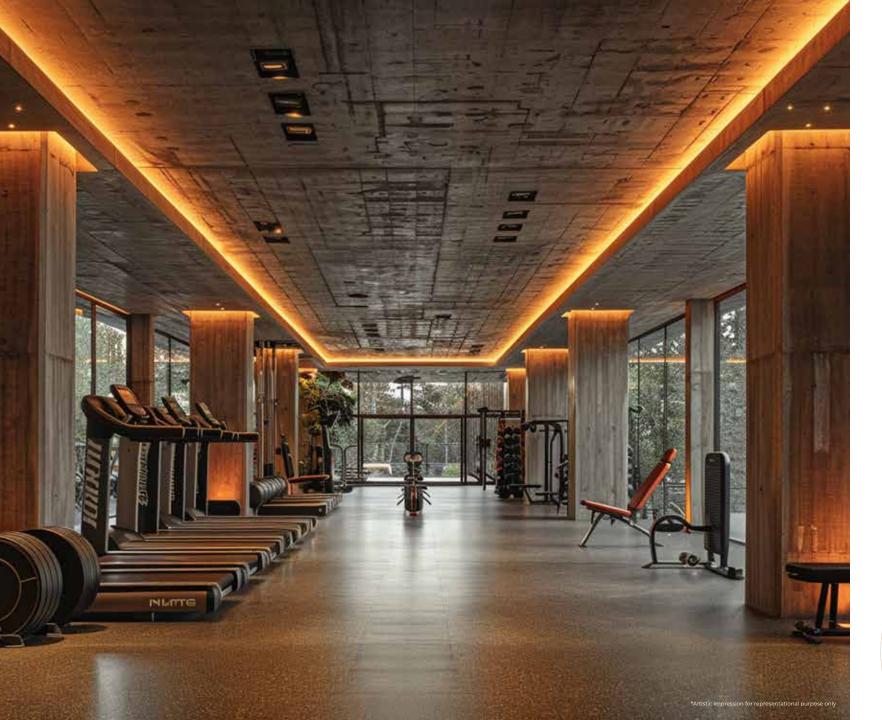

### UNLEASH THE INNER CHAMPION

- ~700 sqm(7,500 sft) Fitness Arena With Gym, Yoga Terrace
- Kids Play Area, Art & Craft Area & Gaming Zone
- Bowling Alley
- Badminton Court, Multipurpose Court & Cycling Track